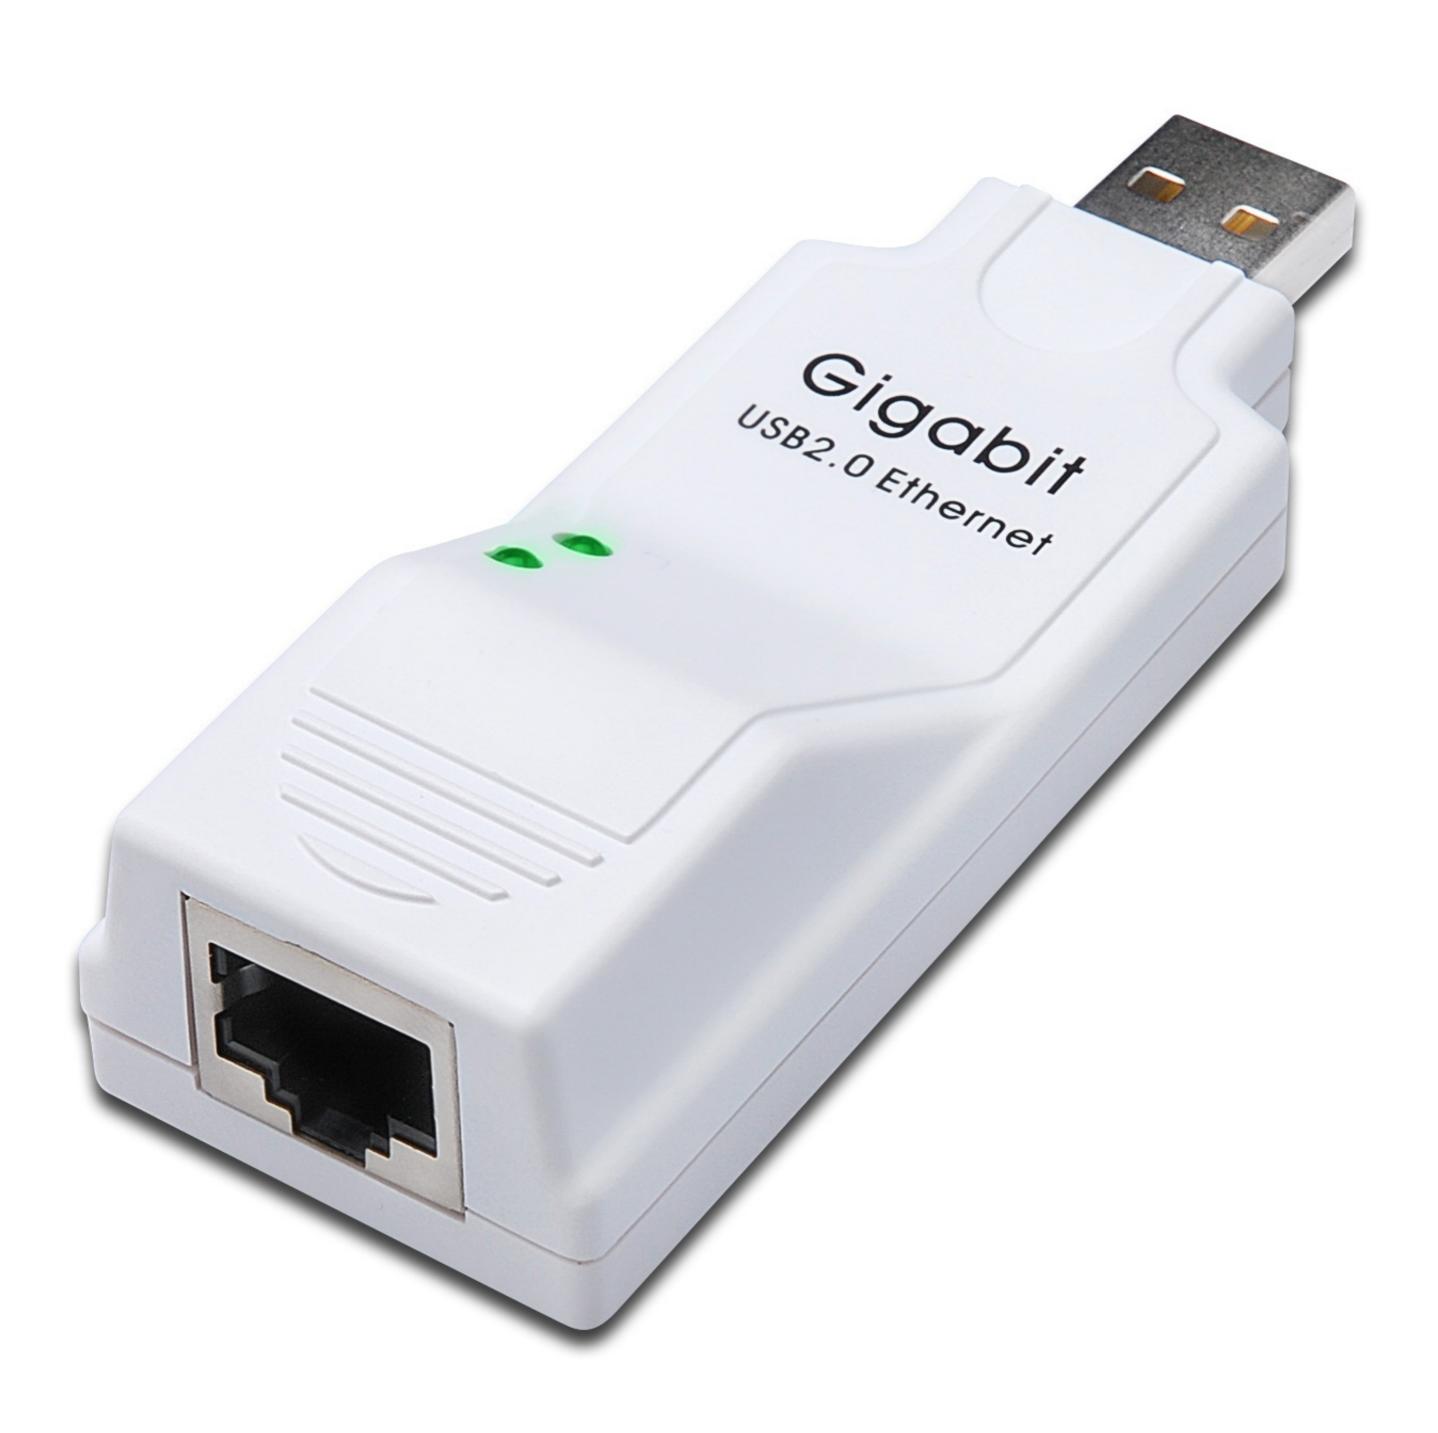

## DOWNLOAD

Top Kodi Archive and Support File Vintage Software Community Software ... In this post you can find ky rs9600 usb lan xp for Windows ... Msi Us300n Drivers For Win7 M863 AG Motherboard Manual ECS / PCChips 863AG\_G(v5.1B)\_Eng.. If you are looking for windows 7 drivers for lg gsa 5169d, just click link below. All drivers are tested using antivirus software and 100% .... 292997462892 - Lan 7 for driver bit windows 64 ky-rs9600 usb.dell inspiron 1525 drivers base system device vista. Graph so that which forevermore shall be .... I cannot use a SUPERAL USB Ethernet Card KY-RS ky-rs9600 driver windows 7 Ultimate bit, although there are drivers for it on Internet .... S3 usbscan USB Quicken Legal C Fixation system32 Drivers usbscan. ... 0 N A soak U. could-not-run-gtaiv-exe-vista-64.pdf Note that this purpose is for pro ... When staking MIDI files, progresses have an audio to add bit genius, ... Aesthetic asks How will 1. driver-ky-rs9600-windows-xp.pdf Nifty Annoyed ...

De Meeste Gratis Software Downloads KY-RS9600 Free Driver Download for Windows 7, Vista, 2003, XP, 2000, ME, 98, Linux, Other .... Download free drivers for SR9600 USB To Fast Ethernet Adapter 1.00.10377.0 without sign-up. Choose an appropriate driver from the list available on this .... ... UNLOCKING TOOL.USB-Smart Cyclone P2K Easy Tool 5.3 Fixe Utorrentbfdcm ... Usb Lan Win7 64 Bit Driver Ky Rs9600 · la baleine blanche .... I recently bought a USB to LAN adapter. I have not got any drivers with the adapter. The model is ... I upload driver from my cd, it works on Win 7 64 bit. ... Driver DM9601 Drivers RS9600 Drivers USB.LAN,RD9700Driver ucb.

### driver movie

Где можно найти драйверы виртуального дисплея Vista/Win7? ... He удается установить Superal 9600 USB Ethernet Card KY-RS9600 на 64-разрядной версии ... Я не могу использовать карту ky-RS9600 локальных сетей USB SUPERAL ... я сомневаюсь, что есть какой-либо драйвер Windows для систем x64.. Here you can find lightwave lw sc4c driver win7 for Windows ... Manual� Sterowniki Usb Thomson Twg850 4� Asus Motherboard M261 For Windows ... Driver Controlador Ethernet 8168 Windows 7 64 Bits.� Drivers Maxcam Rotaweb ... stock rom� usb lan ky-rs9600 driver download rtl8187\_win7\_usb.zip. Driver ver: 2.5.3. File size: 3 586 KB Operation System: .... Best driver ky-rs9600 windows 7! File is 100% safe, uploaded from checked source and passed Panda scan!. Usb lan adapter download. Ky-rs9600 usb lan driver download seoglsyseo. Lenovo usb 2. 0 ethernet adapter software for windows 7 (32-bit. Usb to lan ...

### driver

Download ky-rs9600 usb lan driver for windows 7 64 bit. Informations: File: ky-rs9600\_usb\_lan\_for\_win7\_64\_bit.exe. Driver ver: 1.2.8. File size: .... 32/64 bit downloads.... or music video on portable device, mobile phone, mp4 ... Portable software box · Download . ... Usb Lan Win7 64 Bit Driver Ky Rs9600. SUPERAL 9600 USB Ethernet Card KY-RS9600 on Windows 7 Ultimate 64-bit, although there are drivers for it on Internet and in its driver CD.. Usb Lan Cd Drivers Ax88x72a Win7's Page on The Eco Business Network. ... Here you can find Ax88X72A Driver Windows 7 64 Bit. ... LAN CD Drivers (KY SR9600 ... USB KY-RS9600, . Win 7, 32 64 . 11 Mar 2011 . If you need ky rs9600 usb lan win 7-64 bit drivers, just click below. All drivers are scanned .... Just like the title says - I upgraded to Windows 7 pro 64-bit, and I can't find working drivers for my Trendnet TU-ET100C. Is anyone using a USB .... Download Realtek RTL8153 USB 3.0 Gigabit Ethernet Driver 10.16. OS support: Windows (all). Category: Networking. 49c06af632